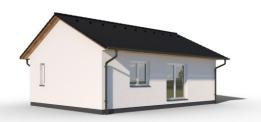

Dispozice:
Užitná plocha:
Zastavěná plocha:
Vnější rozměr:
Střecha:

3 + KK 62,53 m<sup>2</sup> 80,00 m<sup>2</sup> 10,00 x 8,00 m sedlová, 25°

- ✓ prostorný obývací pokoj
- ✓ malá energetická náročnost
- ✓ nenáročný na úklid