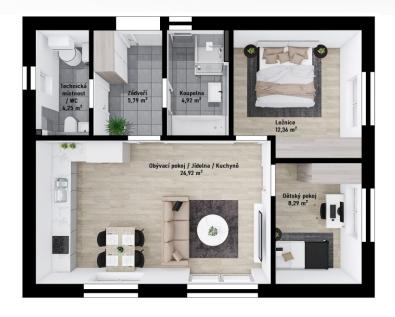

Dispozice: 2 + KK
Užitná plocha: 49,83 m²
Zastavěná plocha: 65,96 m²
Vnější rozměr: 9,06 x 9,80 m
Střecha: valbová, 25°

- ✓ kompaktní bungalov
- ✓ malá energetická náročnost
- ✓ nízké pořizovací náklady