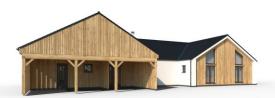

Dispozice: 7+ KK
Užitná plocha: 283,65 m²
Zastavěná plocha: 341,21 m²
Vnější rozměr: 28,05 x 19,18 m

Střecha: sedlová, 30°

- ✓ velkorysý ústřední obytný prostor
- ✓ mnoho úložných prostor
- ✓ kryté stání pro auto