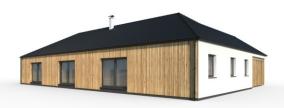

Dispozice: 5 + KK
Užitná plocha: 237,75 m²
Zastavěná plocha: 287,17 m²

Vnější rozměr: 24,29 x 19,16 m Střecha: sedlová, 30°/ 35°

- ✓ obrovský obývací pokoj s kuchyní
- ✓ šatny a koupelny u ložnic
- √ oddělená technická část domu