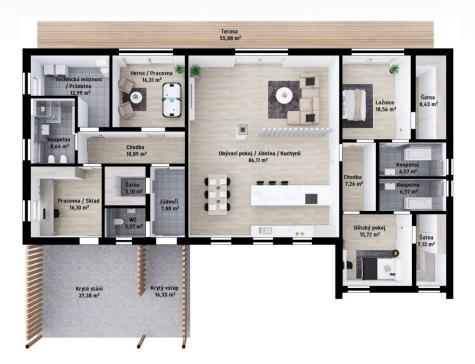

Dispozice: 5 + KK
Užitná plocha: 237,75 m²
Zastavěná plocha: 287,17 m²

Vnější rozměr: 24,29 x 19,16 m Střecha: sedlová, 30°/ 35°

- ✓ obrovský obývací pokoj s kuchyní
- ✓ šatny a koupelny u ložnic
- √ oddělená technická část domu