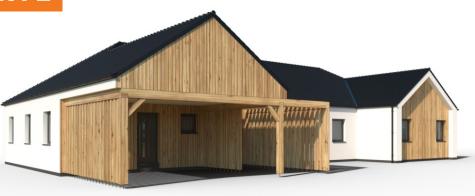

Dispozice: 5 + KK
Užitná plocha: 237,75 m²
Zastavěná plocha: 287,17 m²

Vnější rozměr: 24,29 x 19,16 m Střecha: sedlová, 30°/ 35°

- ✓ obrovský obývací pokoj s kuchyní
- ✓ šatny a koupelny u ložnic
- √ oddělená technická část domu