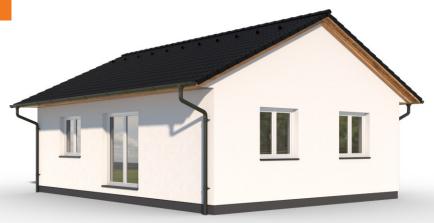

Dispozice: 2 + KK
Užitná plocha: 49,83 m²
Zastavěná plocha: 65,96 m²
Vnější rozměr: 9,06 x 9,80 m
Střecha: valbová, 25°

- ✓ kompaktní bungalov
- ✓ malá energetická náročnost
- ✓ nízké pořizovací náklady