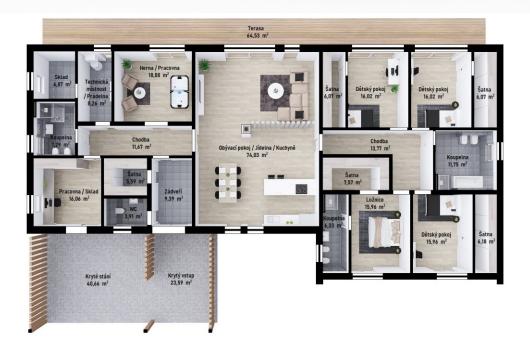

Dispozice: 7+ KK
Užitná plocha: 283,65 m²
Zastavěná plocha: 341,21 m²
Vnější rozměr: 28,05 x 19,18 m

Střecha: sedlová, 30°

- ✓ velkorysý ústřední obytný prostor
- ✓ mnoho úložných prostor
- ✓ kryté stání pro auto