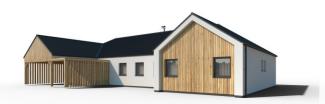

Dispozice: 5 + KK
Užitná plocha: 237,75 m²
Zastavěná plocha: 287,17 m²

Vnější rozměr: 24,29 x 19,16 m Střecha: sedlová, 30°/ 35°

- ✓ obrovský obývací pokoj s kuchyní
- ✓ šatny a koupelny u ložnic
- √ oddělená technická část domu