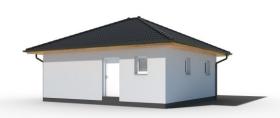

Dispozice: 2 + KK
Užitná plocha: 49,83 m²
Zastavěná plocha: 65,96 m²
Vnější rozměr: 9,06 x 9,80 m
Střecha: valbová, 25°

- ✓ kompaktní bungalov
- ✓ malá energetická náročnost
- ✓ nízké pořizovací náklady