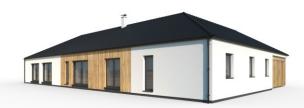

Dispozice: 5 + KK
Užitná plocha: 237,75 m²
Zastavěná plocha: 287,17 m²

Vnější rozměr: 24,29 x 19,16 m Střecha: sedlová, 30°/ 35°

- ✓ obrovský obývací pokoj s kuchyní
- ✓ šatny a koupelny u ložnic
- √ oddělená technická část domu