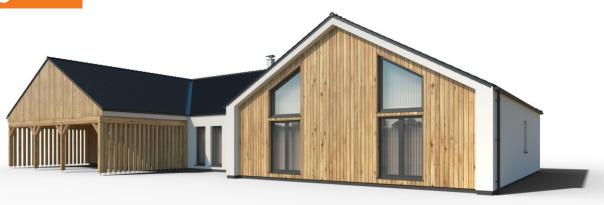

Dispozice: 7+ KK
Užitná plocha: 283,65 m²
Zastavěná plocha: 341,21 m²
Vnější rozměr: 28,05 x 19,18 m

Střecha: sedlová, 30°

- ✓ velkorysý ústřední obytný prostor
- ✓ mnoho úložných prostor
- ✓ kryté stání pro auto