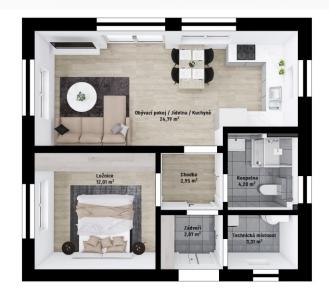

Dispozice: 2 + KK
Užitná plocha: 49,83 m²
Zastavěná plocha: 65,96 m²
Vnější rozměr: 9,06 x 9,80 m
Střecha: valbová, 25°

- ✓ kompaktní bungalov
- ✓ malá energetická náročnost
- ✓ nízké pořizovací náklady