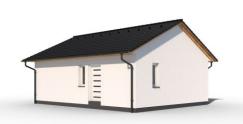

Dispozice:
Užitná plocha:
Zastavěná plocha:
Vnější rozměr:
Střecha:

3 + KK 62,53 m<sup>2</sup> 80,00 m<sup>2</sup> 10,00 x 8,00 m sedlová, 25°

- ✓ prostorný obývací pokoj
- ✓ malá energetická náročnost
- ✓ nenáročný na úklid