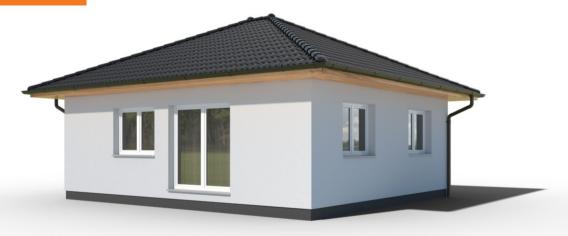

Dispozice: 2 + KK
Užitná plocha: 49,83 m²
Zastavěná plocha: 65,96 m²
Vnější rozměr: 9,06 x 9,80 m
Střecha: valbová, 25°

- ✓ kompaktní bungalov
- ✓ malá energetická náročnost
- ✓ nízké pořizovací náklady