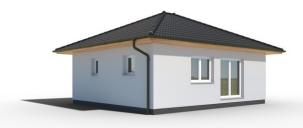

Dispozice: 2 + KK
Užitná plocha: 49,83 m²
Zastavěná plocha: 65,96 m²
Vnější rozměr: 9,06 x 9,80 m
Střecha: valbová, 25°

- ✓ kompaktní bungalov
- ✓ malá energetická náročnost
- ✓ nízké pořizovací náklady